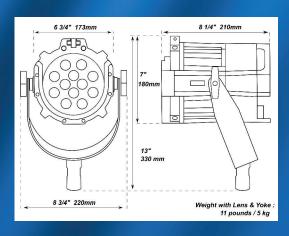

# **HARDWARE**

weight: 11 lbs. (5 kg)

operating temperature: -22°F to +122°F (-30°C to +50°C)

housing construction: aluminum

mounting: yoke (w/junior pin and baby receiver)

soft box mounts: built in

light source: high-efficiency LEDs LED rated lifespan: 20,000+ hours