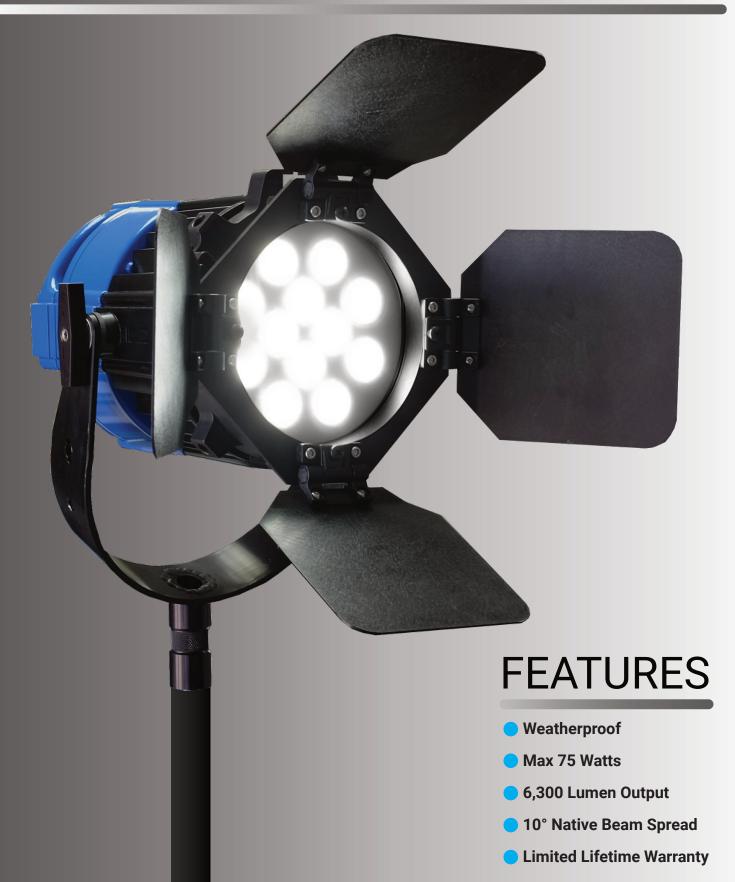

# OUTPUT

light output: 6,300 lumens

color: 5,600°K

native beam angle: 10°

variable beam angle: 10° to 80°

focus method: holographic film lenses

UV output: none

color spectrum: continuous

### **INPUT**

input voltage: 100-240V AC, 10-18V DC

input current: 0.65A at 115V AC

system watts: 75

control network: DMX512 with RDM

control connections: RJ45 (5-pin XLR adapter optional)

# **HARDWARE**

weight: 11 lbs. (5 kg)

operating temperature: -22°F to +122°F (-30°C to +50°C)

housing construction: aluminum

mounting: yoke (w/junior pin and baby receiver)

soft box mounts: built in

light source: high-efficiency LEDs LED rated lifespan: 20,000+ hours

operating position: any cooling: passive (no fans)

power cable: 10' locking IP68 UTL weather resistance rating: IP65

certifications: ETL & CE country of origin: USA

warranty period: limited lifetime