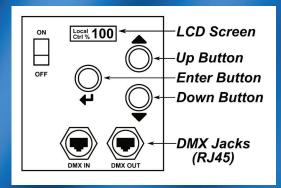

### **INPUT**

input voltage: 100-240V AC, 10-18V DC

input current: 0.65A at 115V AC

system watts: 75

control network: DMX512 with RDM

control connections: RJ45 (5-pin XLR adapter optional)